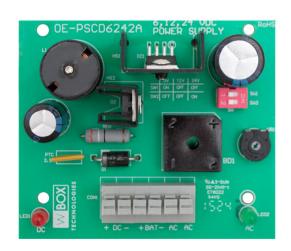

## **SPEC SHEET**

## 2.5 AMP POWER SUPPLY MODULE

0E-PSCD6242A 6, 12 OR 24VDC SELECTABLE OPERATION BATTERY CHARGER OUTPUT WARRANTY: 30 MONTHS

Converts low voltage 16VAC to 28VAC input (typically a plug-in transformer, not included) into 6VDC, 12VDC or 24VDC output. Battery charger output with automatic switchover to DC upon AC failure. Applications include intrusion, access control, video surveillance and other low voltage systems requiring extra power. Includes double-sided foam mounting tape and battery lead wires.

- 6, 12 OR 24VDC SELECTABLE OPERATION
- 2.5 AMP CONTINUOUS CURRENT OUTPUT
- 6 OR 12VDC OUTPUT REQUIRES 55.2 VA INPUT; 24VDC OUTPUT REQUIRES 115 VA INPUT
- SHORT CIRCUIT AND THERMAL PROTECTION
- BATTERY CHARGER OUTPUT (0.3A MAX)
- AUTOMATIC SWITCHOVER UPON AC FAILURE
- OPERATING TEMP:: -4°F to 120°F (-20°C to 49°C)
- STORAGE TEMP:: -22°F to 158°F (-10°C to 70°C)